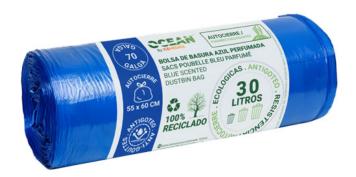

# Technical Data Sheet Ref. 70003/4/5 - Scented self-closing dustbin bag 55x60 G70

Multi G 70

**Réf: 70003/4/5** 55x60 cm / Gauge 70

100% recycled LDPE (Low-Density Polyethylene)

# **General Information:**

- Product Name: Scented self-closing dustbin bag 55x60 cm G70
- Reference: 70003, 70003, 70004
- Description: Scented self-closing dustbin bags for domestic and professional use, measuring 55x60 cm, packed in a roll of 20 units.

## **Technical Specifications:**

- Dimensions: 55x60 cm
- Thickness: 17 microns (Gauge 70)
- Material: 100% recycled LDPE plastic (Low-Density Polyethylene)
- Color: Ref 70003, Ref 70004,
   Ref 70005
- · Capacity: 30 liters
- Sealing: Anti-drip side seale