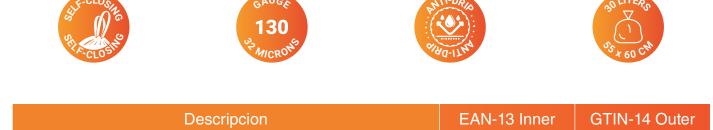

#### **Special Features:**

- Star-shaped base for better strength.
- High resistance to punctures and tears.
- Automatic closure for added convenience

## **Technical Specifications:**

- Dimensions: 55x60 cm
- Thickness: 30 microns (Gauge 130)
- Material: 100% recycled LDPE plastic (Low-Density Polyethylene)
- Color: Pink
- Capacity: 30 liters
- Sealing: Anti-drip side seale