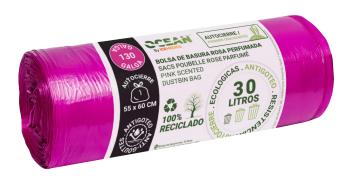

**Technical Data Sheet** Ref. 70006 Self-closing dustbin bag 55x60 G130

Pink G 130

### **General Information:**

- Product Name: Self-closing dustbin bag 55x60 cm G130
- Reference: 70006
- Description: Self-closing dustbin bags for domestic and professional use, measuring 55x60 cm, packed in a roll of 20 units.

#### **Special Features:**

- Star-shaped base for better strength.
- High resistance to punctures and tears.
- Automatic closure for added convenience

## **Technical Specifications:**

- Dimensions: 55x60 cm
- Thickness: 30 microns (Gauge 130)
- Material: 100% recycled LDPE plastic (Low-Density Polyethylene)
- Color: Pink
- Capacity: 30 liters
- Sealing: Anti-drip side seale

### **Packaging:**

- Format: Roll of 20 dustbin bags
- Net Weight: 130 g
- Number of rolls per box: 50
- Labeling: Band