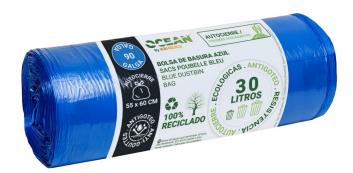

# Technical Data Sheet Ref. 70007 Self-closing dustbin bag 55x60 G90

Blue G 90 **Réf: 70007** 55x60 cm / Gauge 90

100% recycled LDPE (Low-Density Polyethylene)

# **General Information:**

- Product Name: Self-closing dustbin bag 55x60 cm G90
- Reference: 70007
- Description: Self-closing dustbin bags for domestic and professional use, measuring 55x60 cm, packed in a roll of 20 units.

## **Technical Specifications:**

- Dimensions: 55x60 cm
- Thickness: 22 microns (Gauge 90)
- Material: 100% recycled LDPE plastic (Low-Density Polyethylene)
- · Color: Blue
- Capacity: 30 liters
- Sealing: Anti-drip side seale