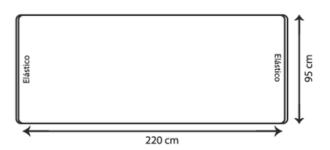

• Size: One size – 95x220 cm

• Adjustment: Elastic perimeter bands

Single Use: YesLatex-Free: Yes