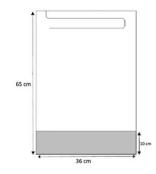

• Material: Tissue Paper + Plastic Sheet

• Dimensions: 35 x 65 cm + 10 cm receptacle

• Adjustment: Pre-cut neck ties

Single Use: YesLatex-Free: Yes